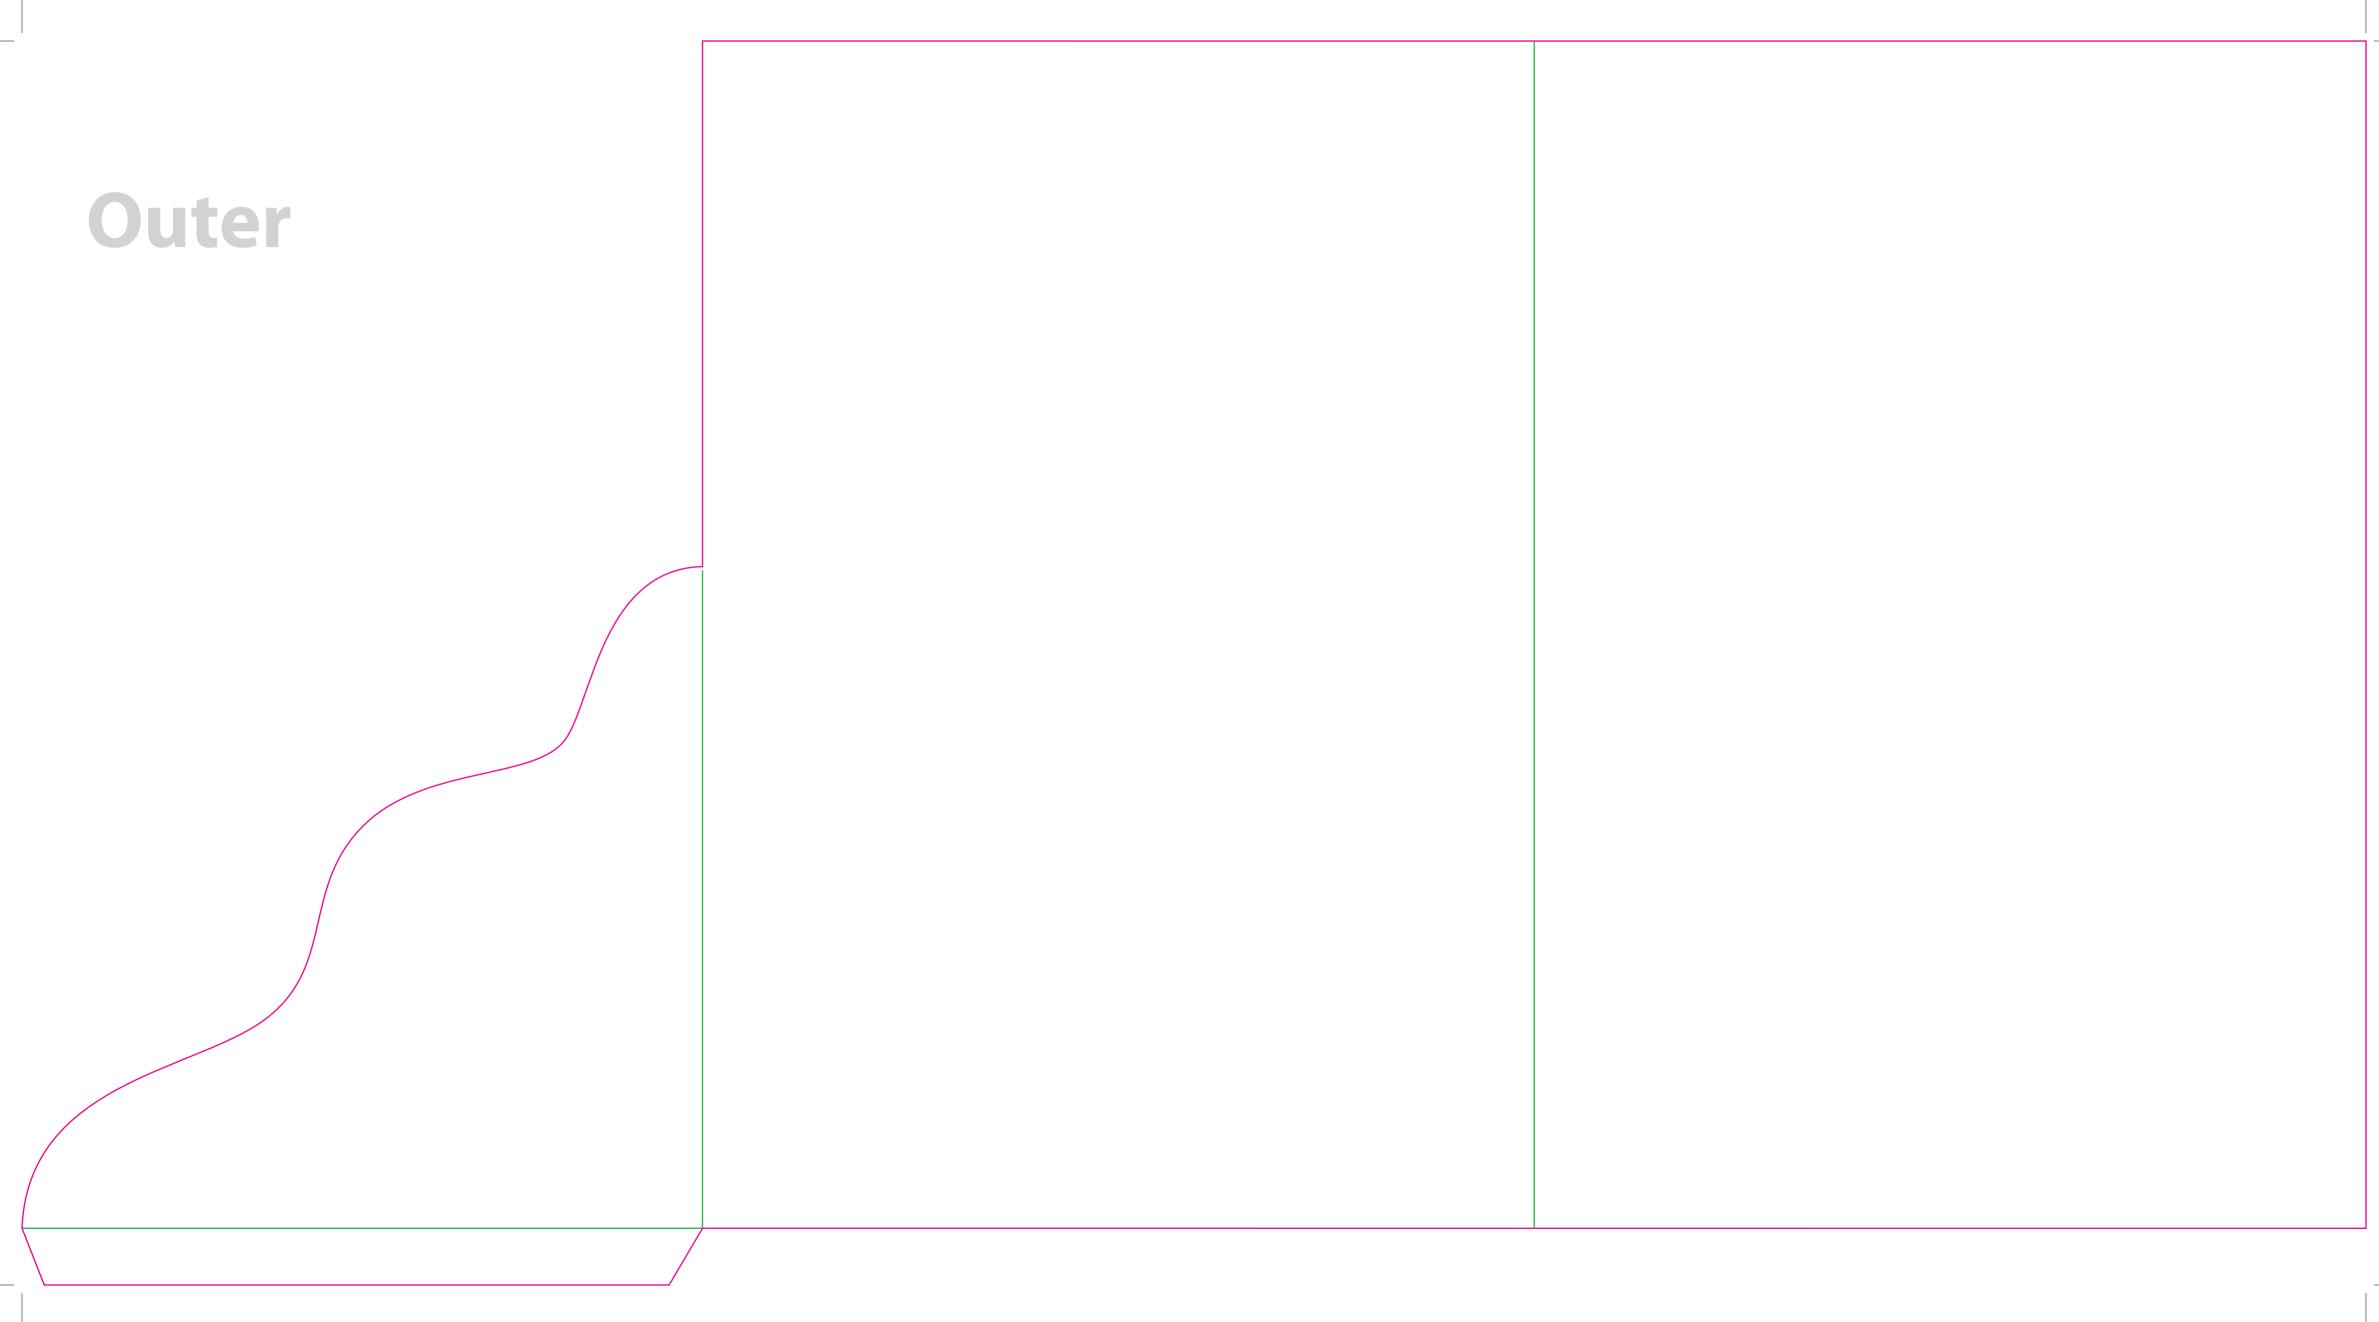

This document is set up to the exact flat size of your chosen folder and contains templates for both the inner and outer. Pink lines show cuts, green lines will be scored and folded. Please do not alter the document size or the colour and position of the lines in this template.