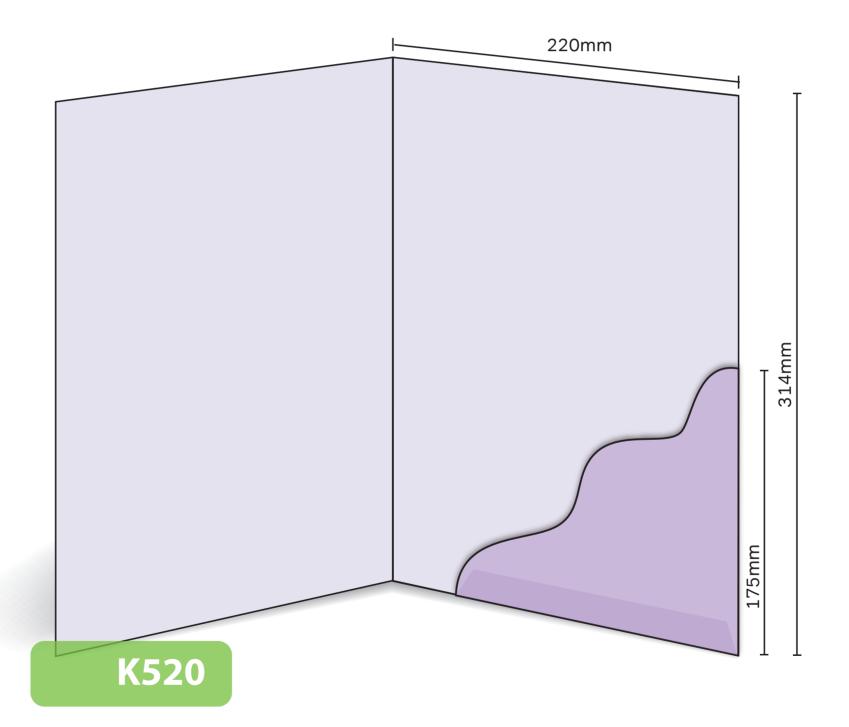

## K520

## Glued

Finished Size 220mm x 314mm - Flap 175mm Flat Size 628mm x 329mm (incl. tab) Non-capacity (holds up to 10 standard 80gsm sheets)