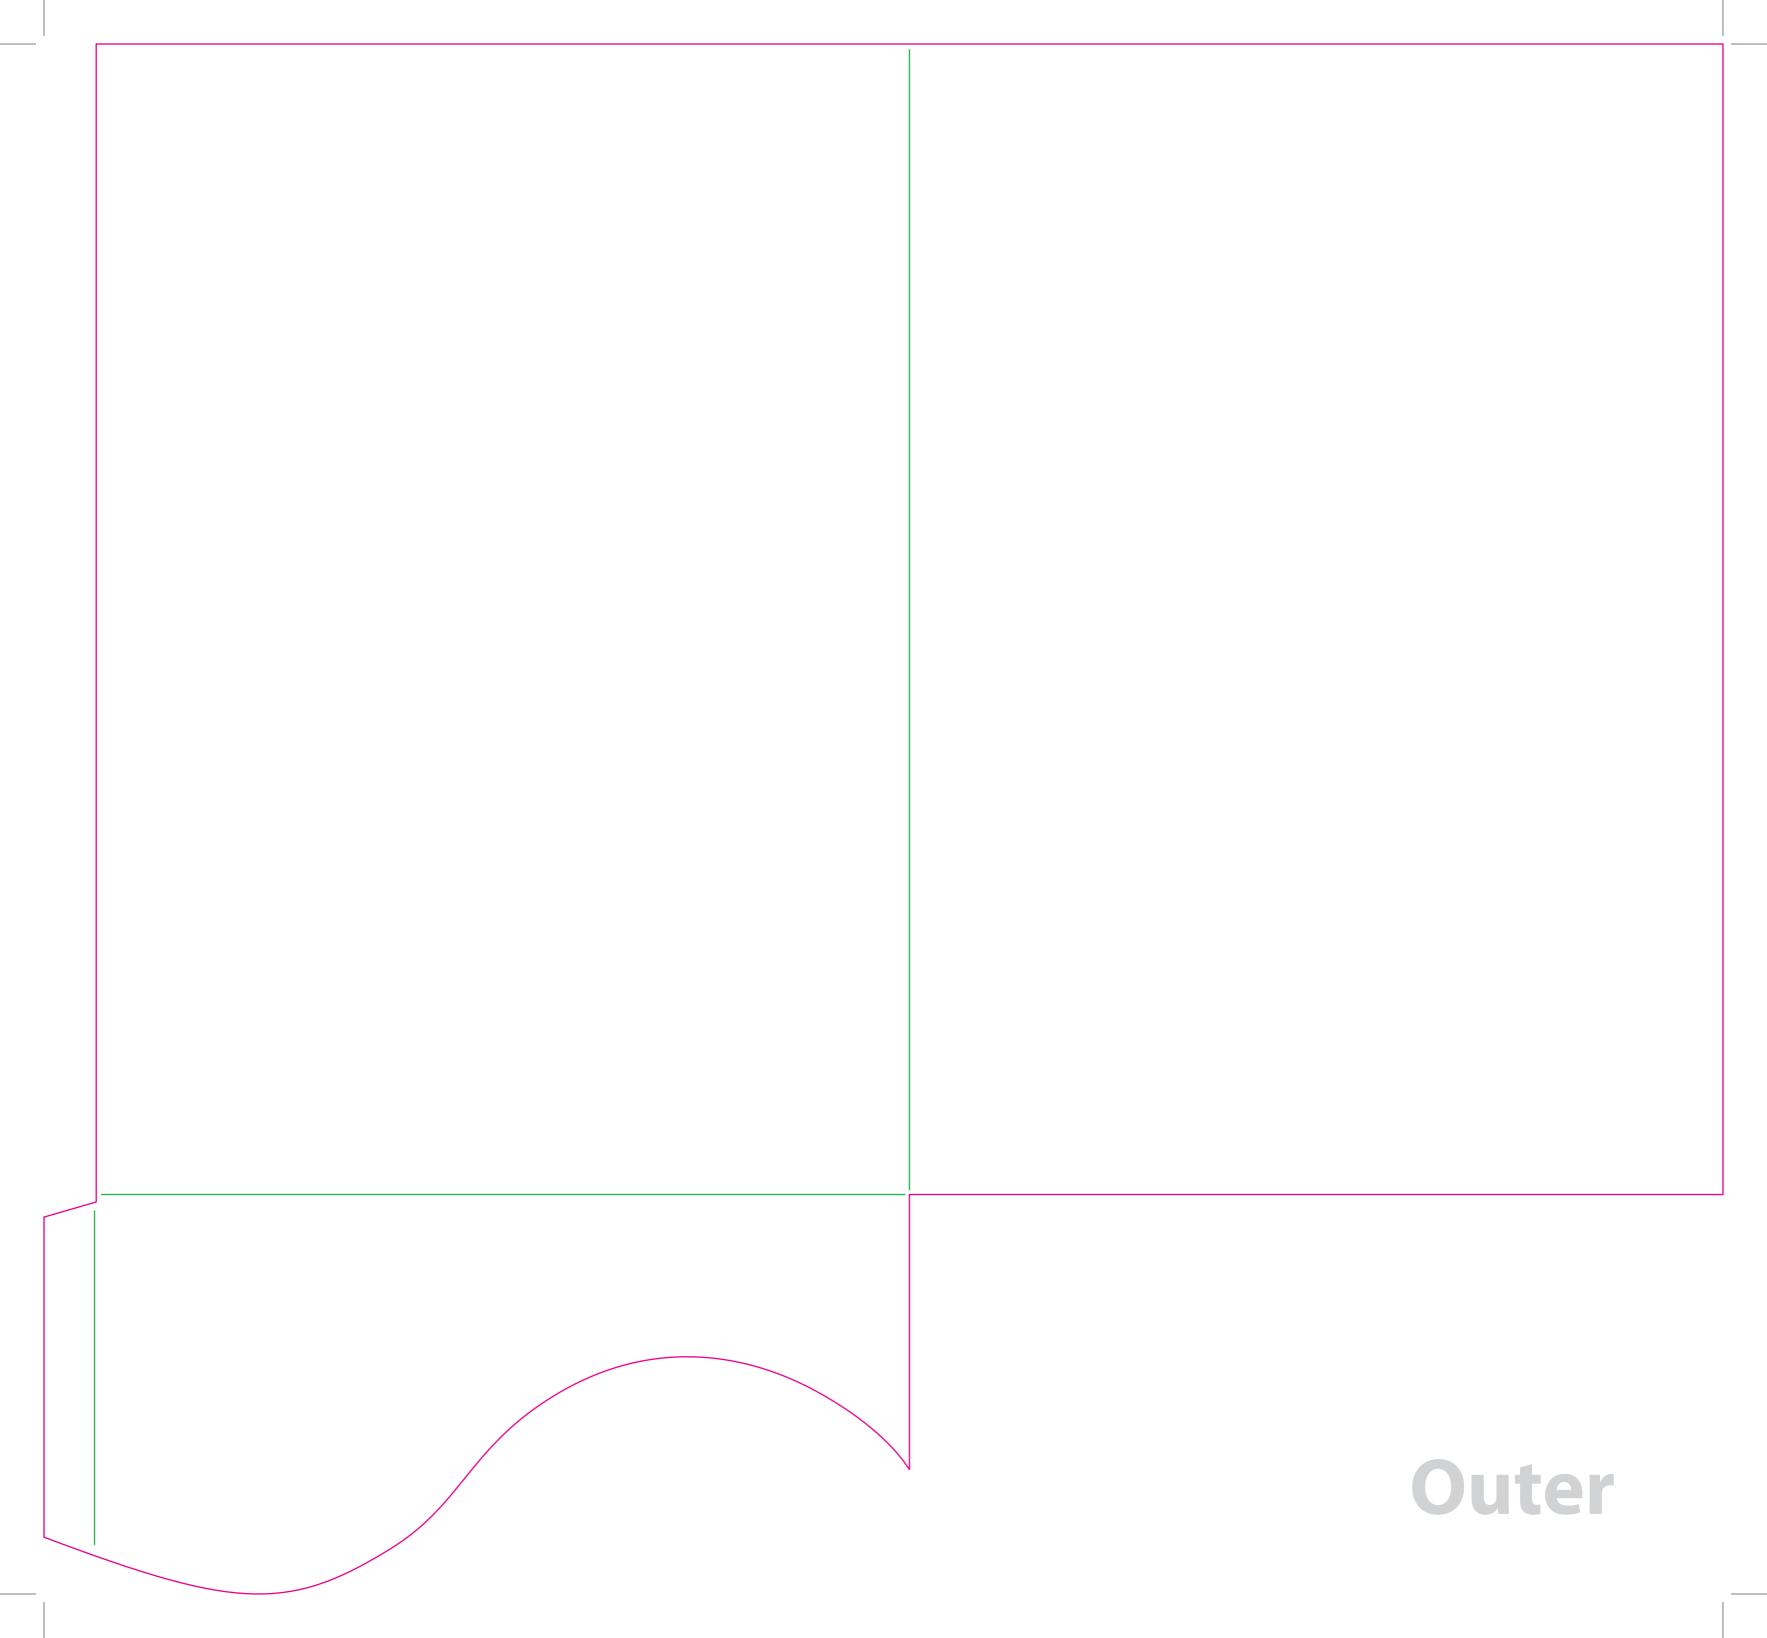

This document is set up to the exact flat size of your chosen folder and contains templates for both the inner and outer. Pink lines show cuts, green lines will be scored and folded. Please do not alter the document size or the colour and position of the lines in this template.

Please provide a minimum of 3mm bleed beyond the outline of the folder on all outer edges.

When creating your artwork, we also recommend a 'quiet area' where no text is placed closer than 8mm to the inside edges and spines of the folder template. This ensures that no text is at risk of being lost when your folders are trimmed.