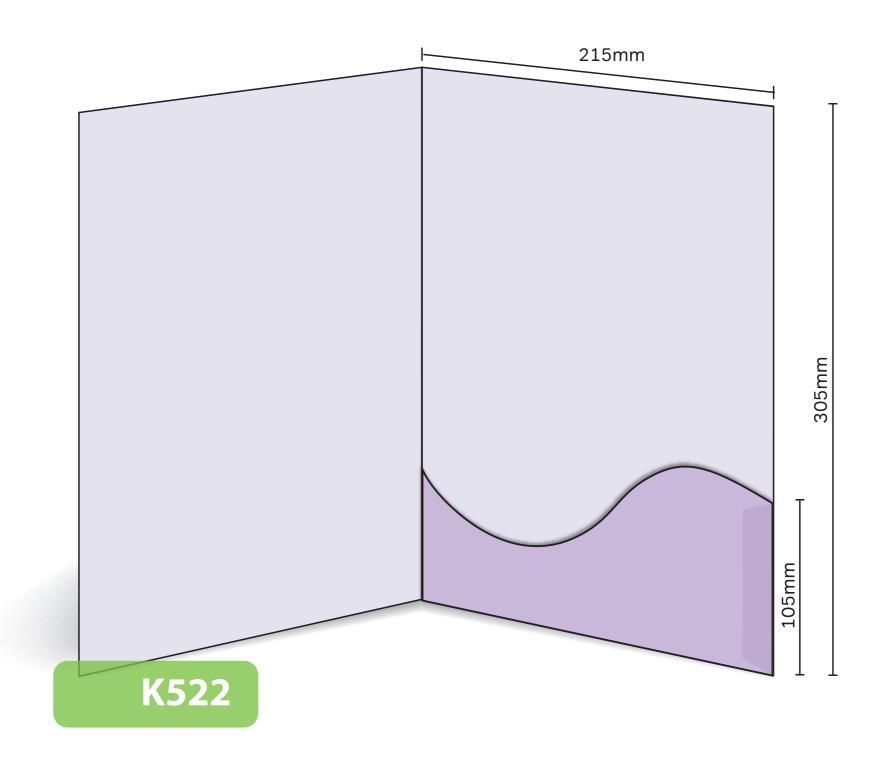

## K522

Glued
Finished Size 215mm x 305mm - Flap 105mm
Flat Size 444mm x 410mm (incl. tab)
Non-capacity (holds up to 10 standard 80gsm sheets)

This document is set up to the exact flat size of your chosen folder and contains templates for both the inner and outer. Pink lines show cuts, green lines will be scored and folded. Please do not alter the document size or the colour and position of the lines in this template.