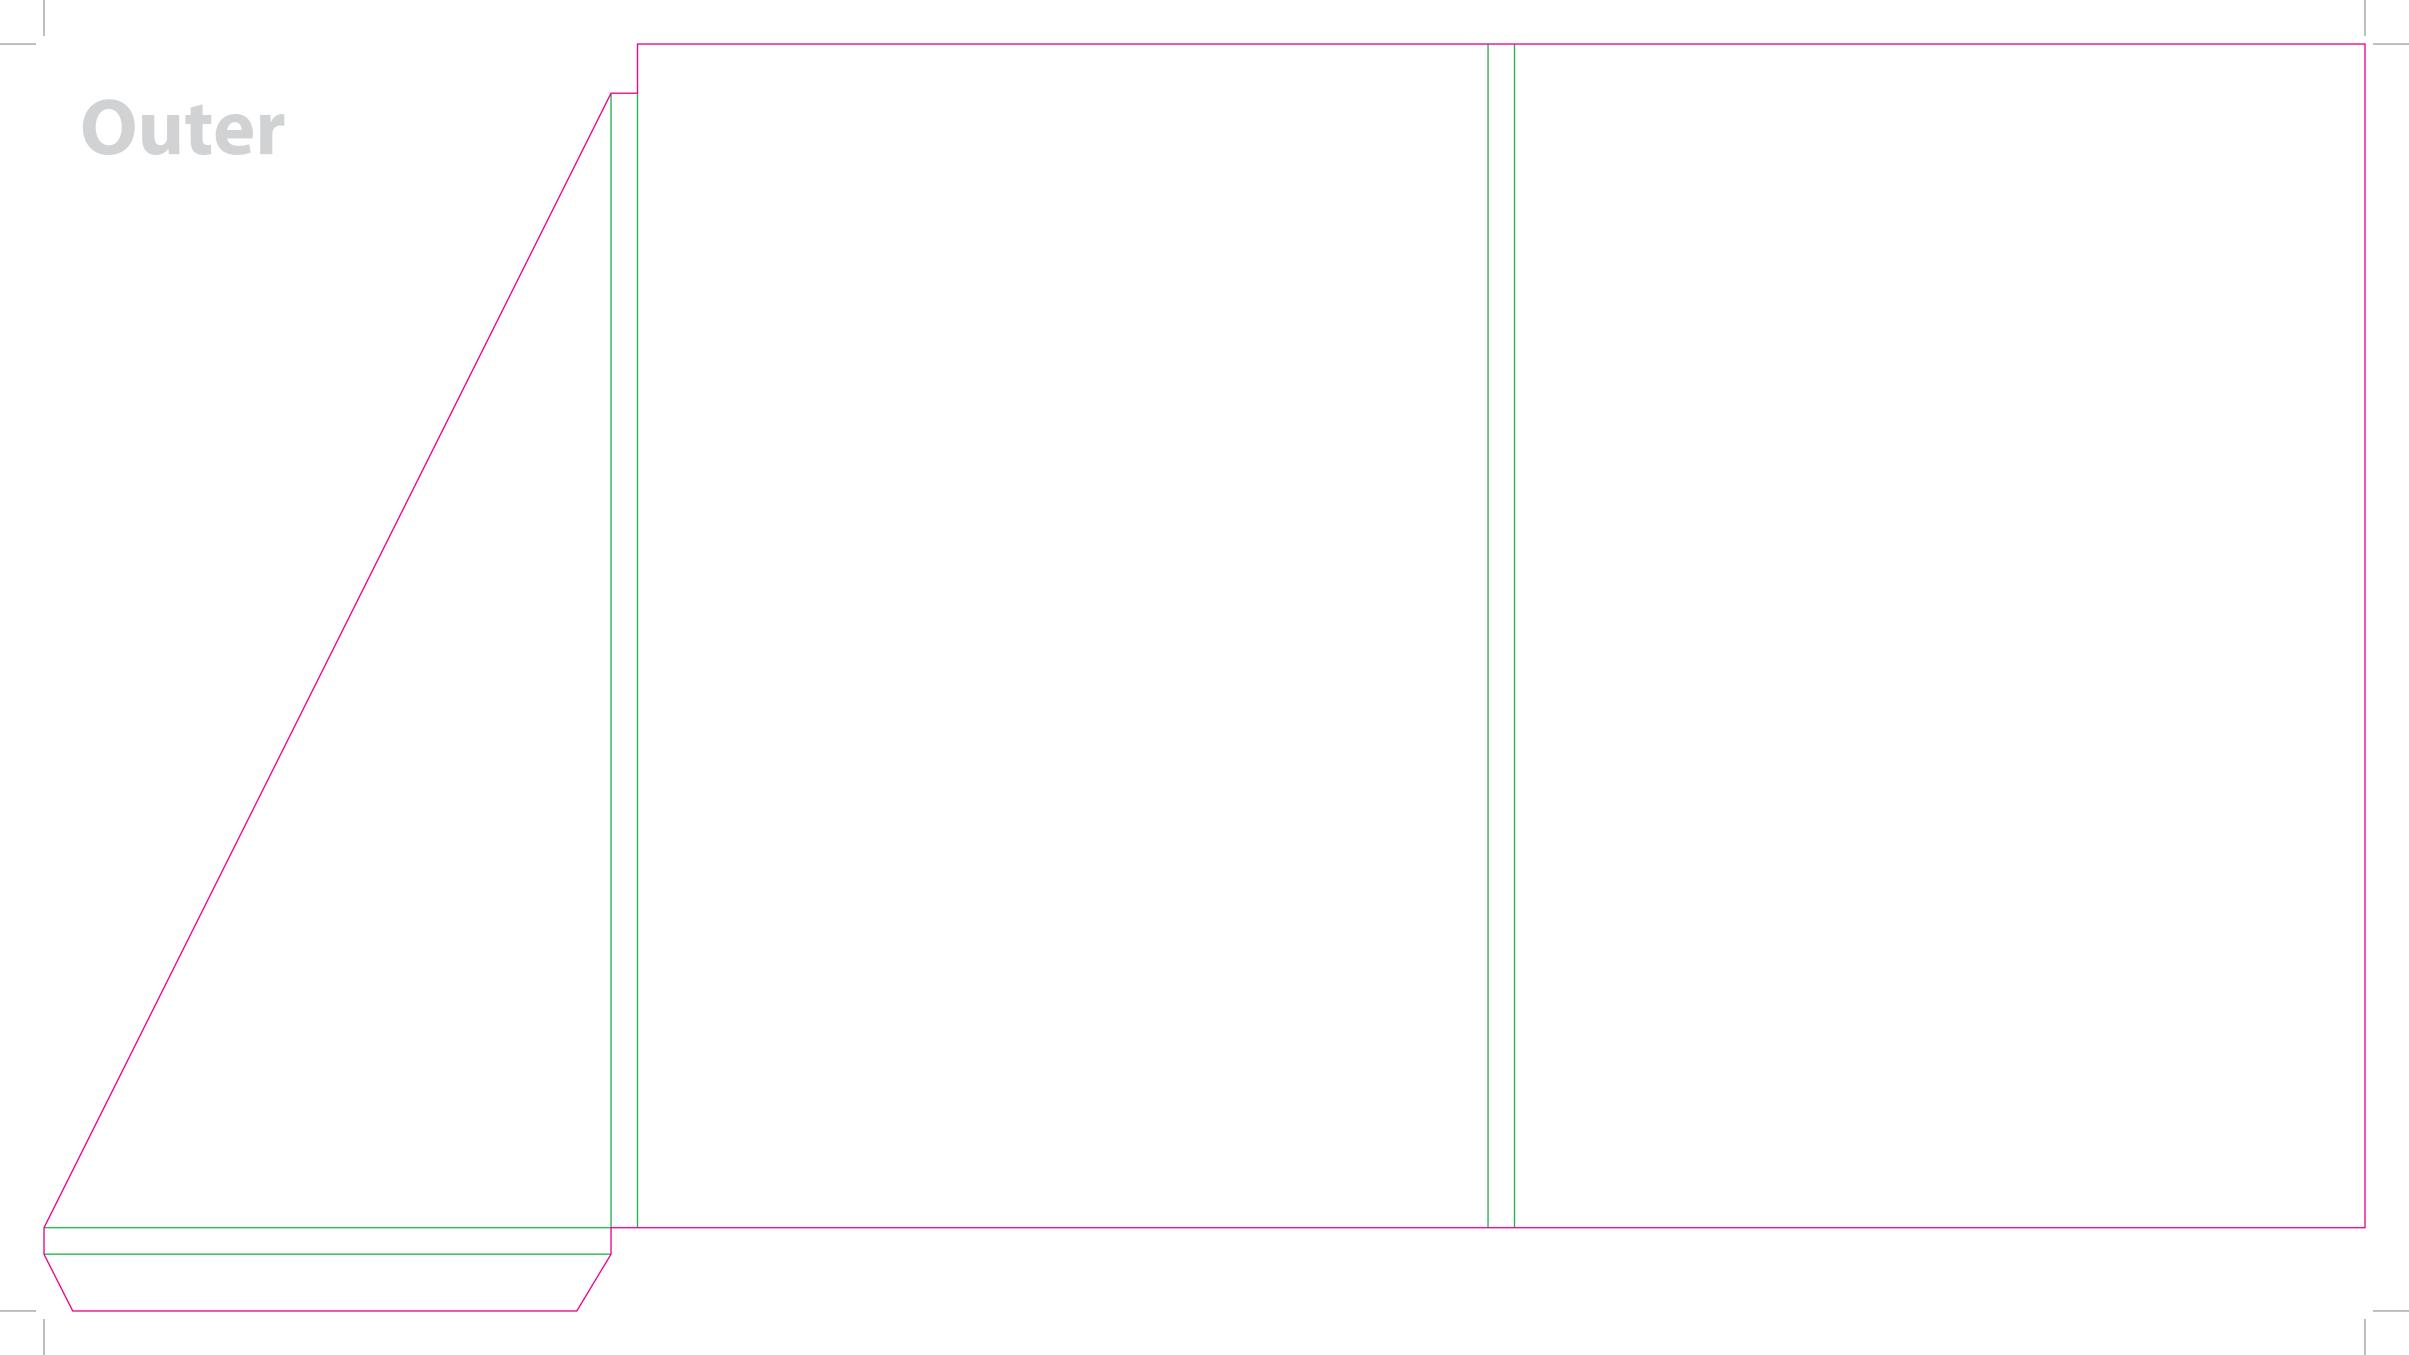

This document is set up to the exact flat size of your chosen folder and contains templates for both the inner and outer. Pink lines show cuts, green lines will be scored and folded. Please do not alter the document size or the colour and position of the lines in this template.

Please provide a minimum of 3mm bleed beyond the outline of the folder on all outer edges.

When creating your artwork, we also recommend a 'quiet area' where no text is placed closer than 8mm to the inside edges and spines of the folder template. This ensures that no text is at risk of being lost when your folders are trimmed.