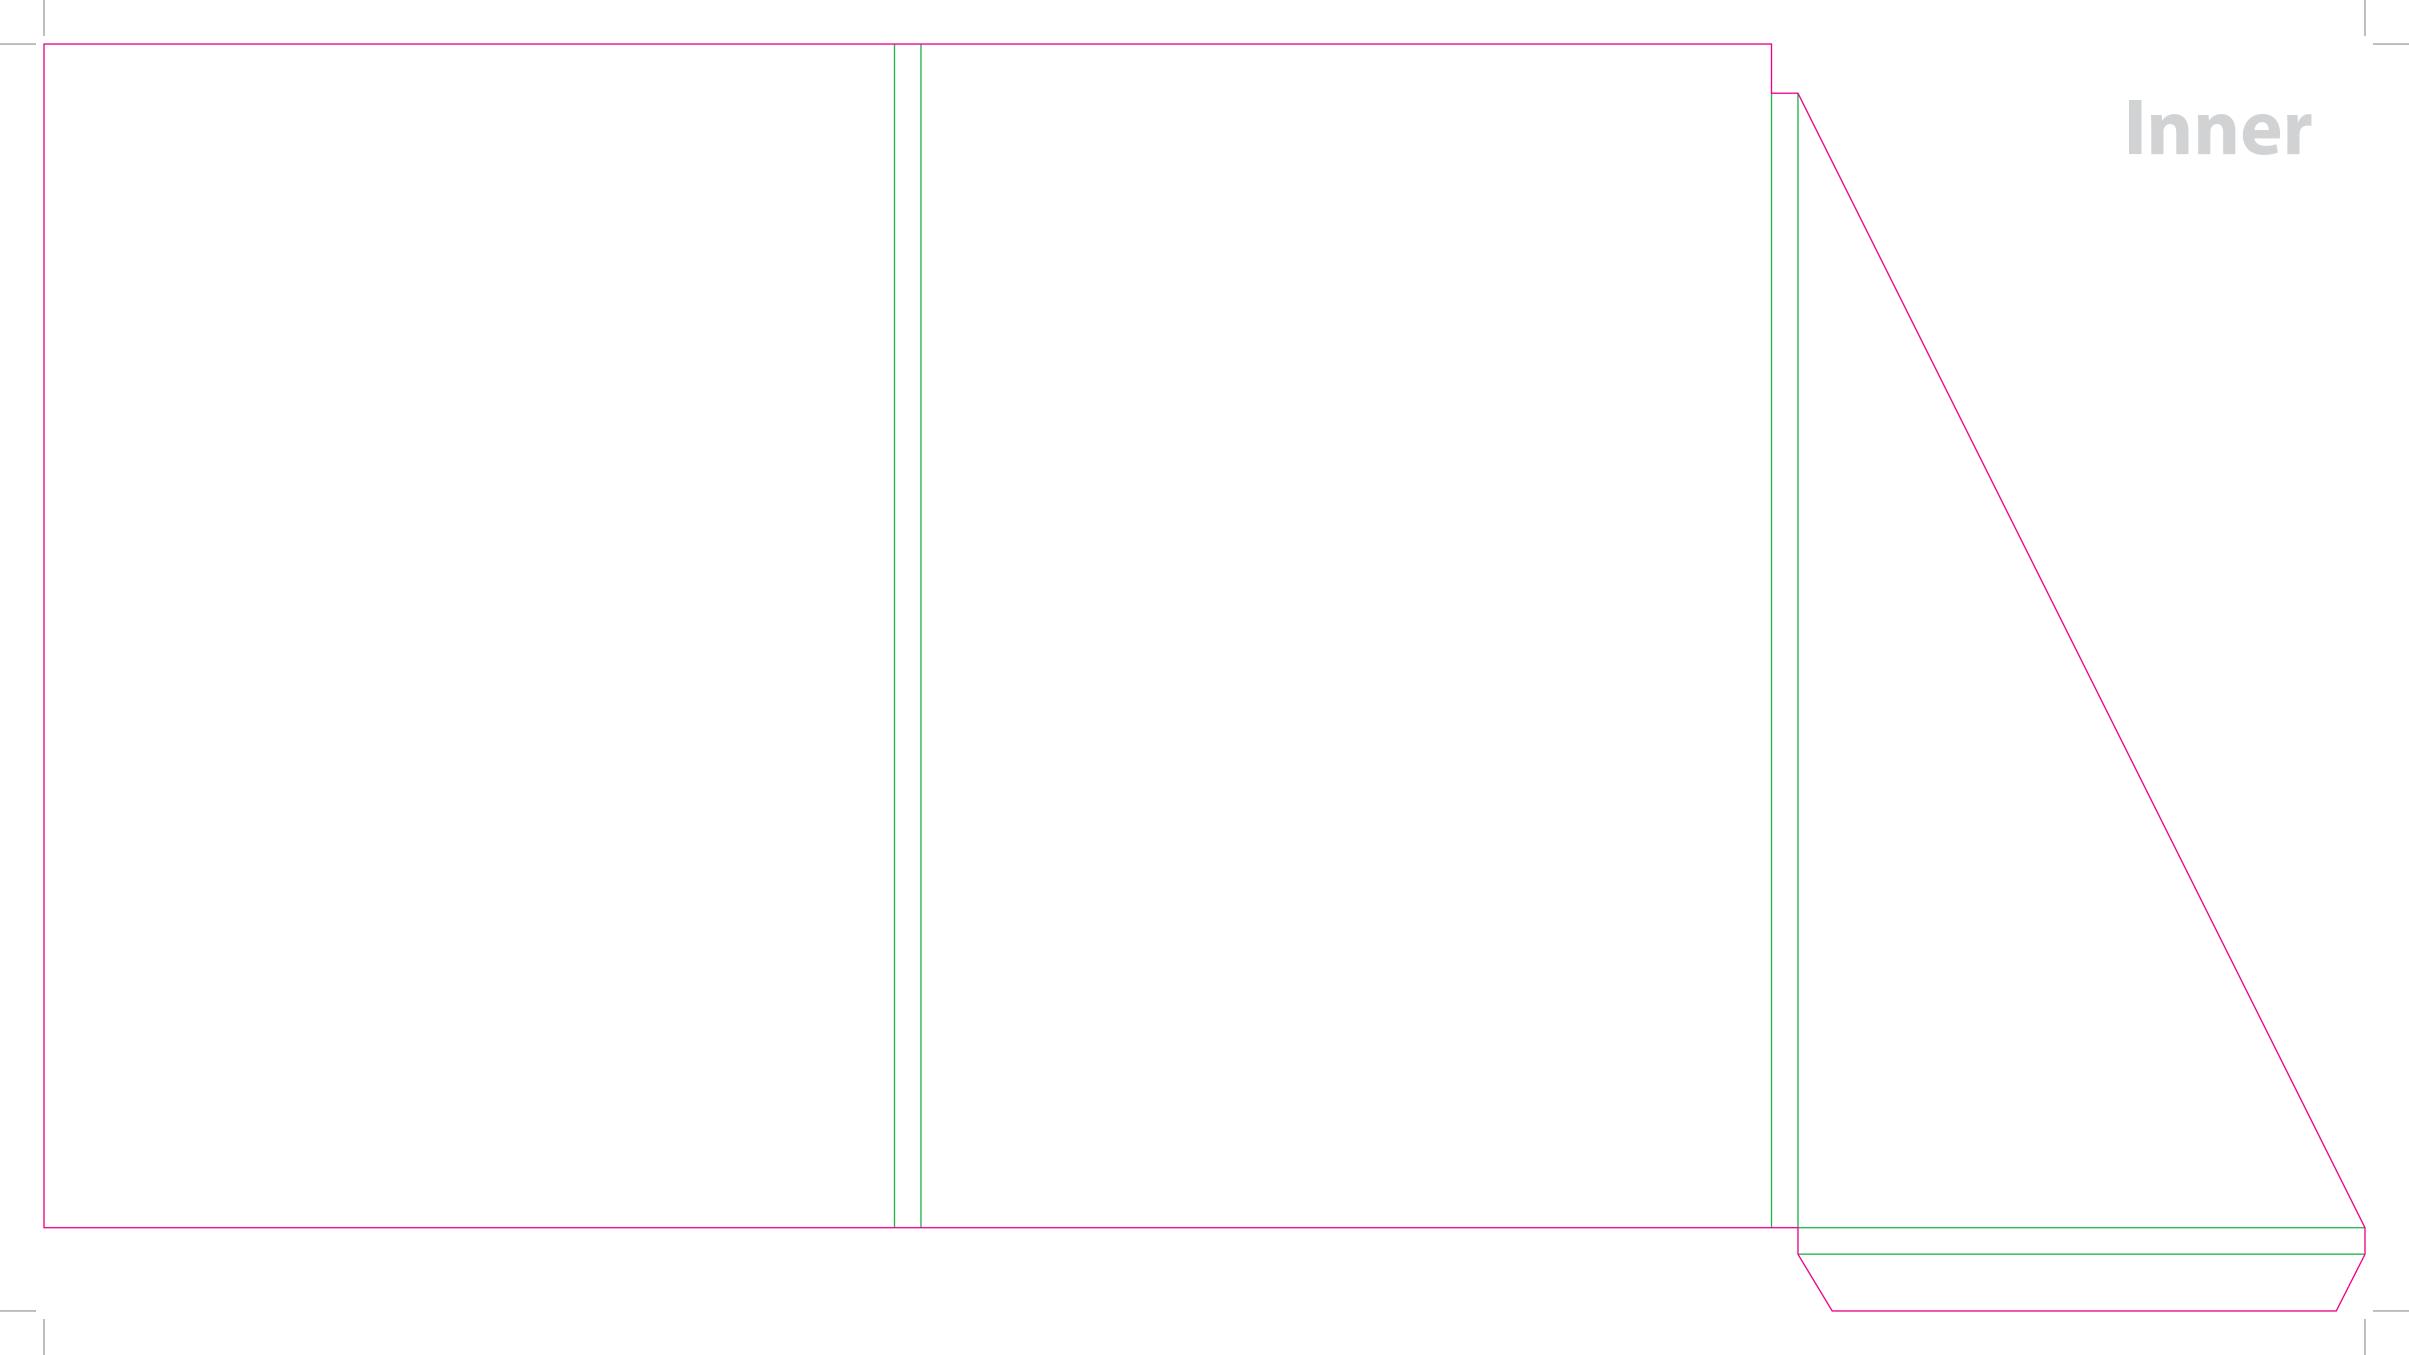

This document is set up to the exact flat size of your chosen folder and contains templates for both the inner and outer. Pink lines show cuts, green lines will be scored and folded. Please do not alter the document size or the colour and position of the lines in this template.

Please provide a minimum of 3mm bleed beyond the outline of the folder on all outer edges.

When creating your artwork, we also recommend a 'quiet area' where no text is placed closer than 8mm to the inside edges and spines of the folder template. This ensures that no text is at risk of being lost when your folders are trimmed.