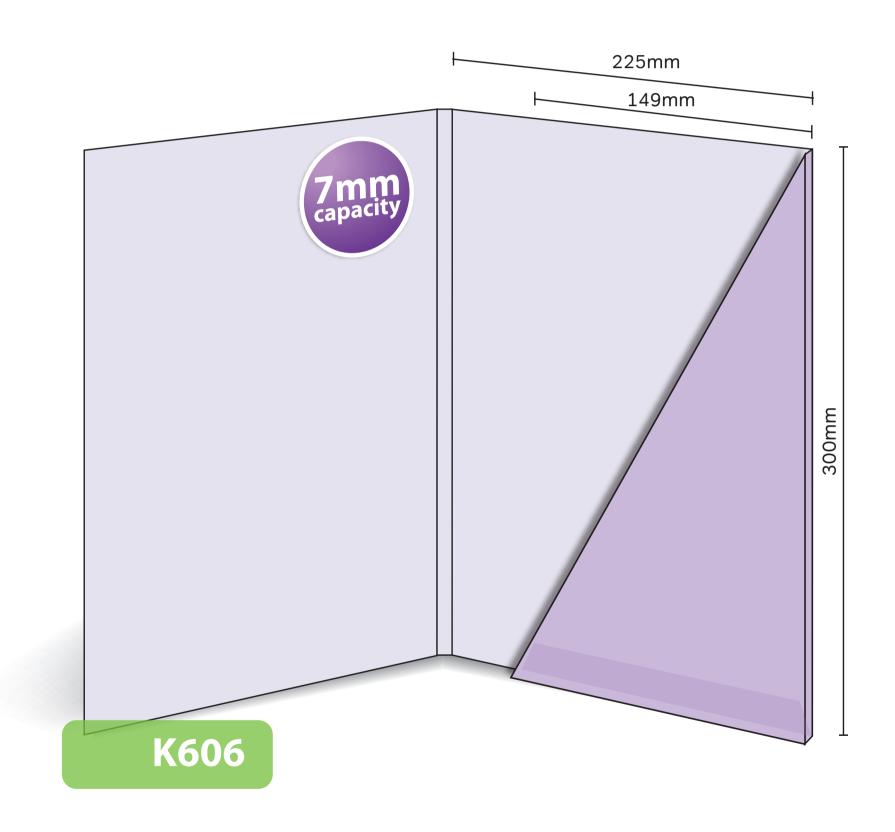

## K606

Glued with capacity
Finished Size 225mm x 300mm - Flap 149mm
Flat Size 614mm x 335mm (incl. tab)
7mm capacity (holds up to 42 standard 80gsm sheets)