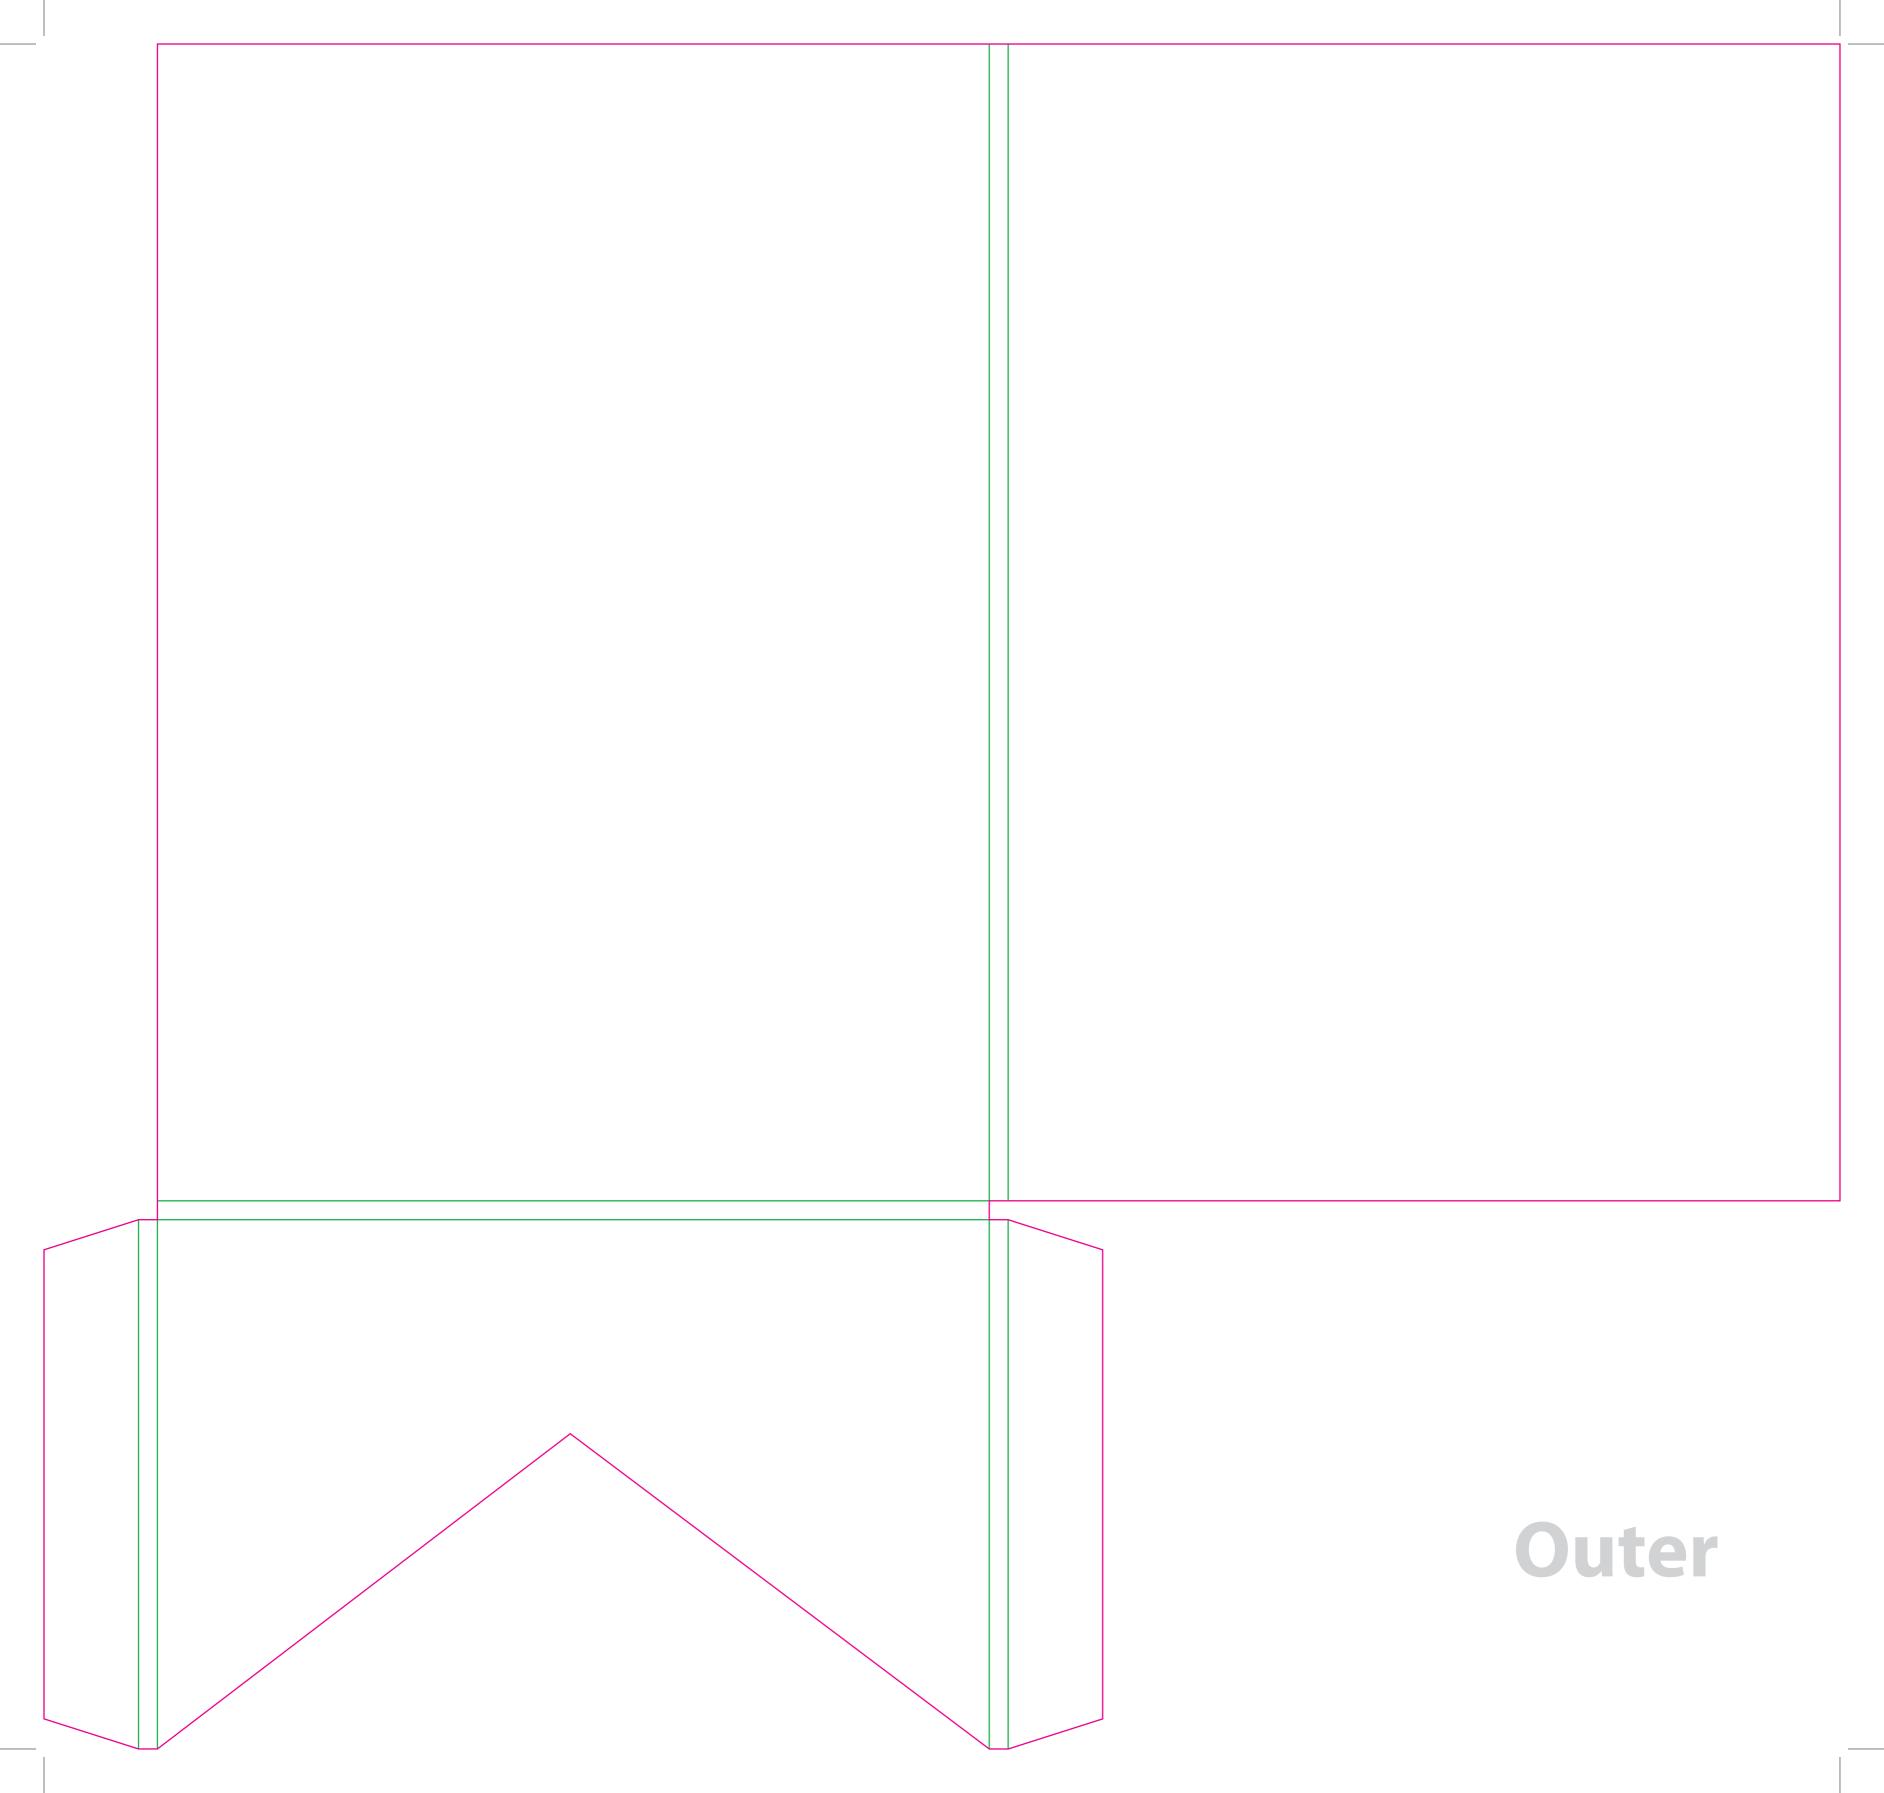

This document is set up to the exact flat size of your chosen folder and contains templates for both the inner and outer. Pink lines show cuts, green lines will be scored and folded. Please do not alter the document size or the colour and position of the lines in this template.

Please provide a minimum of 3mm bleed beyond the outline of the folder on all outer edges.

When creating your artwork, we also recommend a 'quiet area' where no text is placed closer than 8mm to the inside edges and spines of the folder template. This ensures that no text is at risk of being lost when your folders are trimmed.