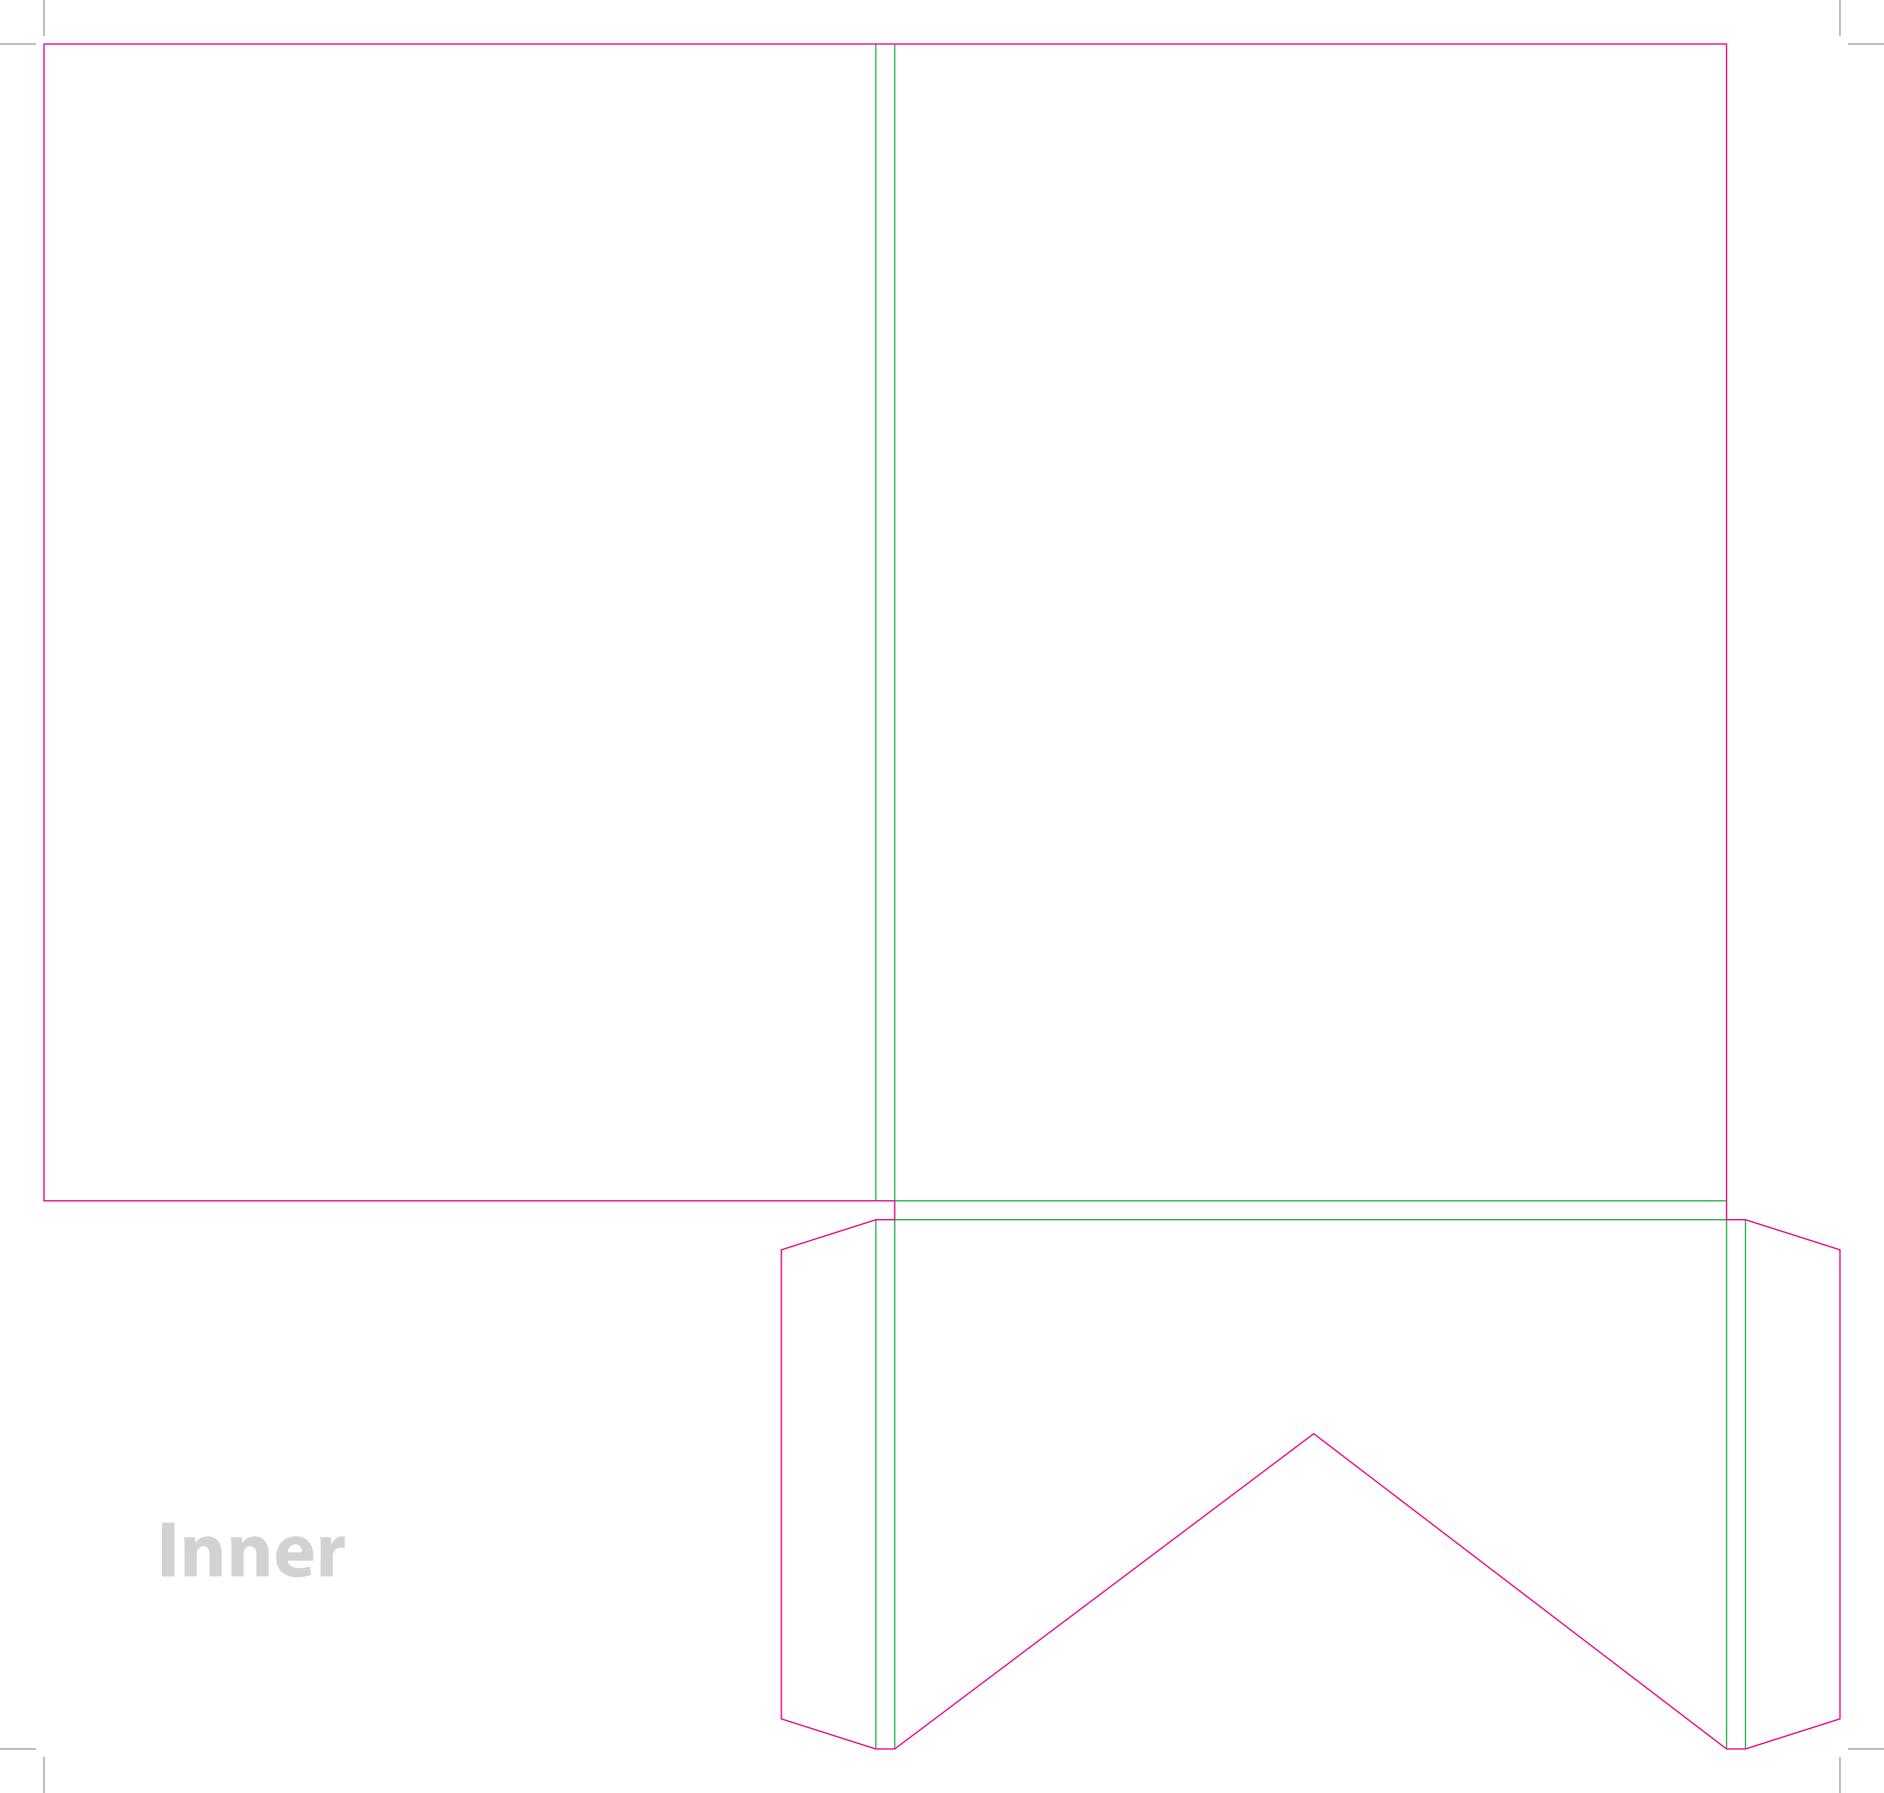

This document is set up to the exact flat size of your chosen folder and contains templates for both the inner and outer. Pink lines show cuts, green lines will be scored and folded. Please do not alter the document size or the colour and position of the lines in this template.

Please provide a minimum of 3mm bleed beyond the outline of the folder on all outer edges.

When creating your artwork, we also recommend a 'quiet area' where no text is placed closer than 8mm to the inside edges and spines of the folder template. This ensures that no text is at risk of being lost when your folders are trimmed.