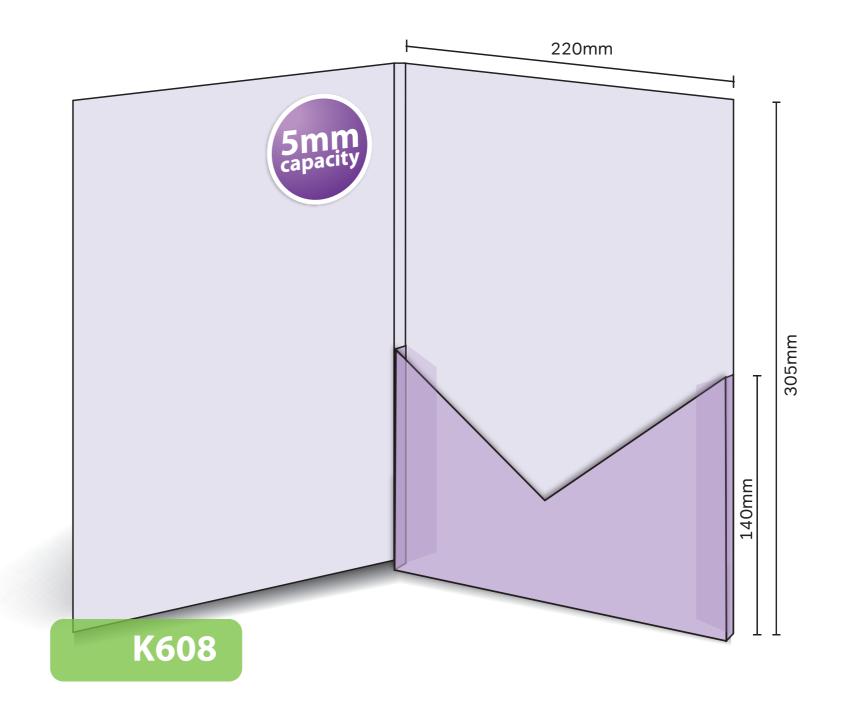

## K608

FolderKing

Glued with capacity
Finished Size 220mm x 305mm - Flap 140mm
Flat Size 475mm x 451mm (incl. tab)
5mm capacity (holds up to 30 standard 80gsm sheets)